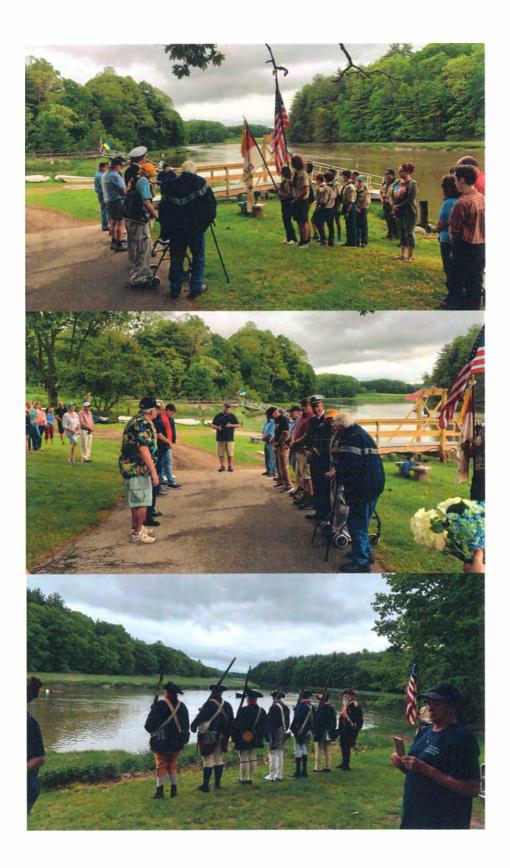

Phyllis Mackey commented that the warrant article last year shows the support recycling has in town. Residents wish recycling would return to curbside pickup of all recyclables.

Tricia Cox added that the Town already voted in favor of recycling and there are always refinements that can take place in the future.

Michael Sununu said that the cardboard bin in the town hall parking lot is being emptied more often to accommodate the amount of cardboard that is dropped off for recycling.

Jacqui Silvani stated that she spoke with the owner of ELM Recycling, and he indicated that the amount of money we are saving is more than anticipated. It may be a small inconvenience to have to bring cardboard to the town hall but the money we get from recycling cardboard offsets the cost of recycling plastics and paper. The cardboard brings in money.