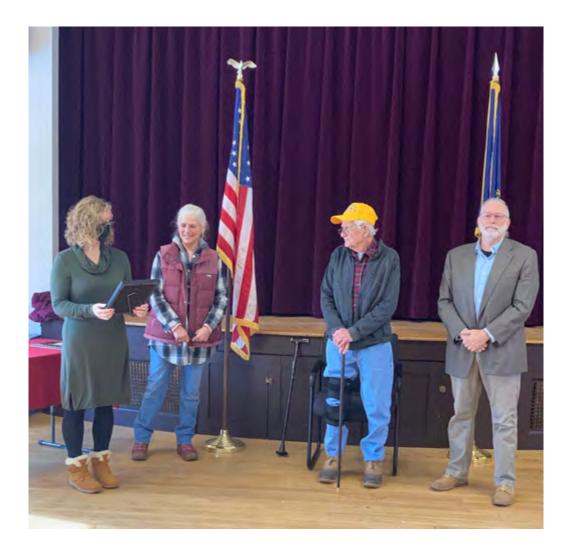

# Boston Post Cane Recipient William C. Tebo

The Newfields Select Board presented town resident William C. Tebo with the Boston Post Cane and a Proclamation for being the oldest resident in town. He celebrated his 95<sup>th</sup> birthday on August 22, 2022.