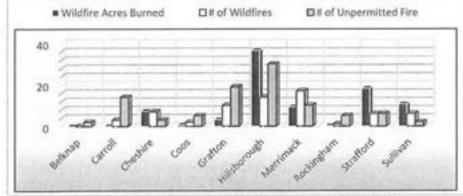

ely covered with snow. Fire permits are also available online in most towns and may be obtained by visiting <u>www.NHfirepermit.com</u>. The burning of household waste is prohibited by the Air Resources Division of



the Department of Environmental Services (DES). You are encouraged to contact the local fire department for more information. Safe open burning requires your diligence and responsibility. Thank you for helping us to protect New Hampshire's forest resources. For more information, please contact the Division of Forests & Lands at (603) 271-2214, or online at <a href="https://www.nh.gov/nhdfl/">www.nh.gov/nhdfl/</a>. For up to date information, follow us on Twitter and Instagram: @NHForestRangers

#### 2021 WILDLAND FIRE STATISTICS

(All fires reported as of December 01, 2021)



| ENTER STATE  | 1500  |       |        | 3 11 11 |     |            |            |
|--------------|-------|-------|--------|---------|-----|------------|------------|
| *Unpermitted | fires | which | escape | control | are | considered | Wildfires. |

| Year | Number of<br>Wildfires | Wildfire<br>Acres Burned | Number of<br>Unpermitted<br>Fires* |
|------|------------------------|--------------------------|------------------------------------|
| 2021 | 66                     | 86                       | 96                                 |
| 2020 | 113                    | 89                       | 165                                |
| 2019 | 15                     | 23.5                     | 92                                 |
| 2018 | 53                     | 46