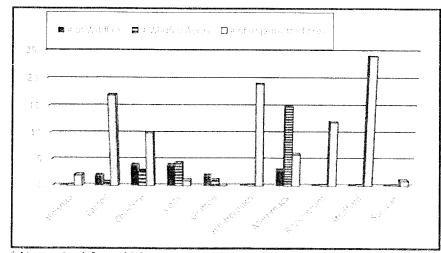

w (RSA 227-L:17) a fire permit is required for all outside burning, unless the ground is completely covered with snow. Fire permits are also available online in most towns and may be obtained by visiting www.NHfirepermit.com. The burning of household waste is prohibited by the Air Resources Division of the Department of Environmental Services (DES). You are encouraged to contact the local fire department or DES at 603-271-3503 or www.des.nh.goy for more information. Safe open burning requires your diligence and responsibility. Thank you for helping us to protect New Hampshire's forest resources. For more information please contact the Division of Forests & Lands at (603) 271-2214, or online at www.nh.gov.nhdfl.

#### 2019 WILDLAND FIRE STATISTICS

(All fires reported as of December 2019)



| Vear         | Number of<br>Wildfires | Wildfire<br>Acres Burned | Number of<br>Unpermitted<br>Fires* |
|--------------|------------------------|--------------------------|------------------------------------|
| 2019         | 15                     | 23.5                     | 92                                 |
| 2018         | 53                     | 46                       | 91                                 |
| 2017         | 65                     | 134                      | 1()()                              |
| 2017<br>2016 | 351                    | 1090                     | 159                                |
| 2015         | 143                    | 665 180                  |                                    |

<sup>\*</sup> Unpermitted fires which escape control ar